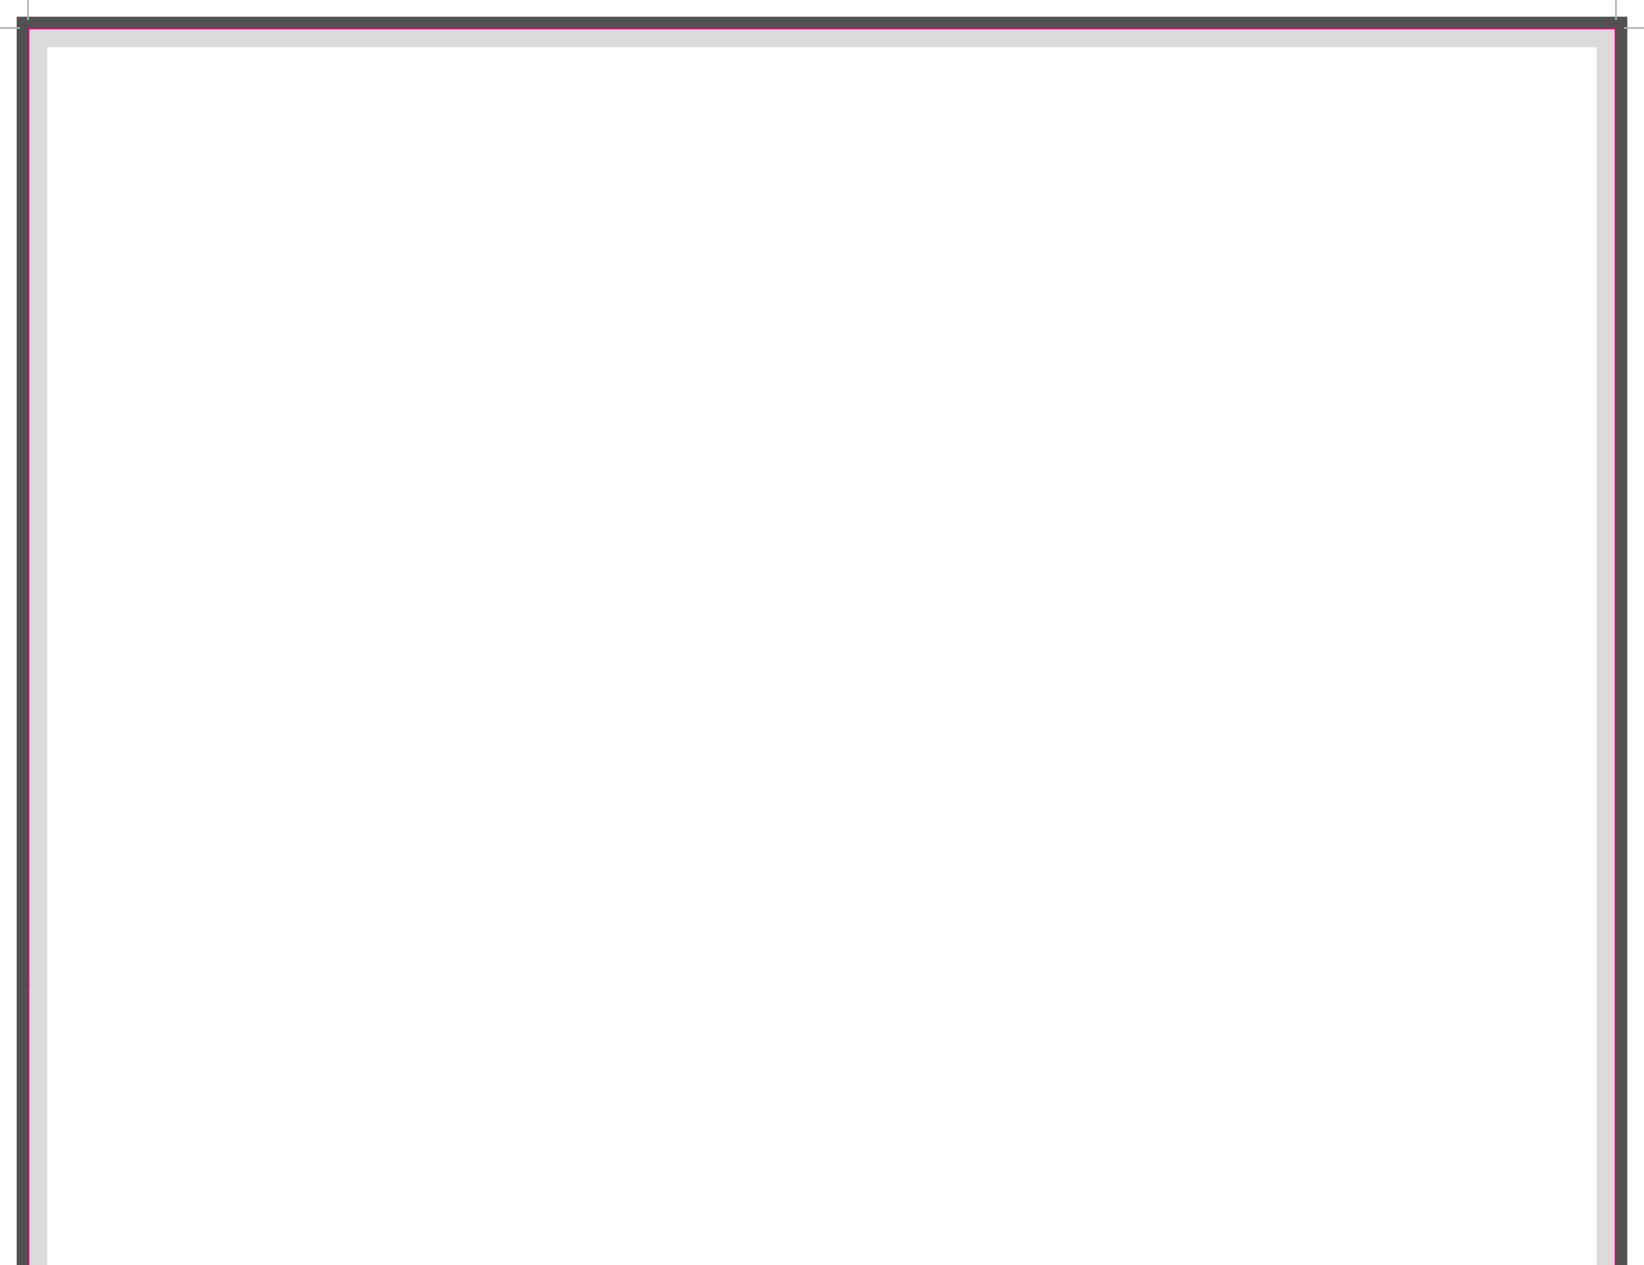

## Hanging Sign A2 Front 420 x 594mm

Place your design within 'Artwork' layer and delete 'Guide' layer once finished.

Failure to remove guide layer will result in template printing over artwork design.

Finished Size - This is the finished size of the product once trimmed.

Safe Area - We recommend keeping text and images out of the grey area, remaining in white box.

**3mm Bleed -** Please extend your artwork into the bleed if you are using full colour or imagery in the background. Anything within this area will be removed once trimmed.