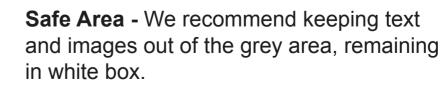

Finished Size - This is the finished size of the product once trimmed.

Safe Area - We recommend keeping text and images out of the grey area, remaining in white box.

**3mm Bleed -** Please extend your artwork into the bleed if you are using full colour or imagery in the background. Anything within this area will be removed once trimmed.